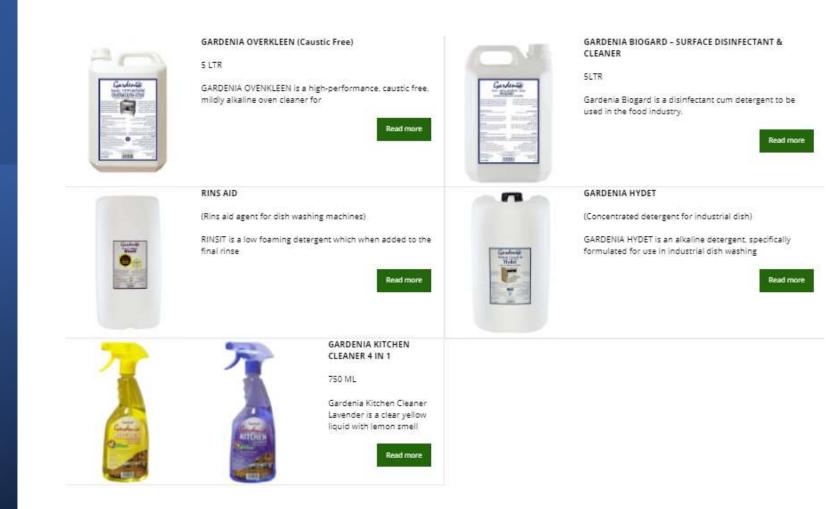

LEANER is a clear, light blue, faintly perfumed liquid. It is a very economical, mady to use glass cleaning liquid. The specially formulated blend of it consists of powerful surfactants, alcohols and a pleasant perfume. It does not contain ammonia. Its quick cleaning action helps easy removal of dirt, grease and grime leaving a streak free surface in the most economical manner.



#### TOILET CLEANER

Gardenia Tollet Cleaner is an addic liquid suitable for cleaning and removal of stains on tollet bowls and ceramic tiled floors in wash rooms. It is concentrated, cleaning is quick and tedious scrubbing can be avoided. It is highly effective in the cleaning of tollet bawls, drains, urinals and lavatories. It can be effectively used to clean floors in washrooms.



Catering Cleaning Products



Floor & Carpet Cleaner



# Antiseptic & Disinfectants



# Laundry Chemicals