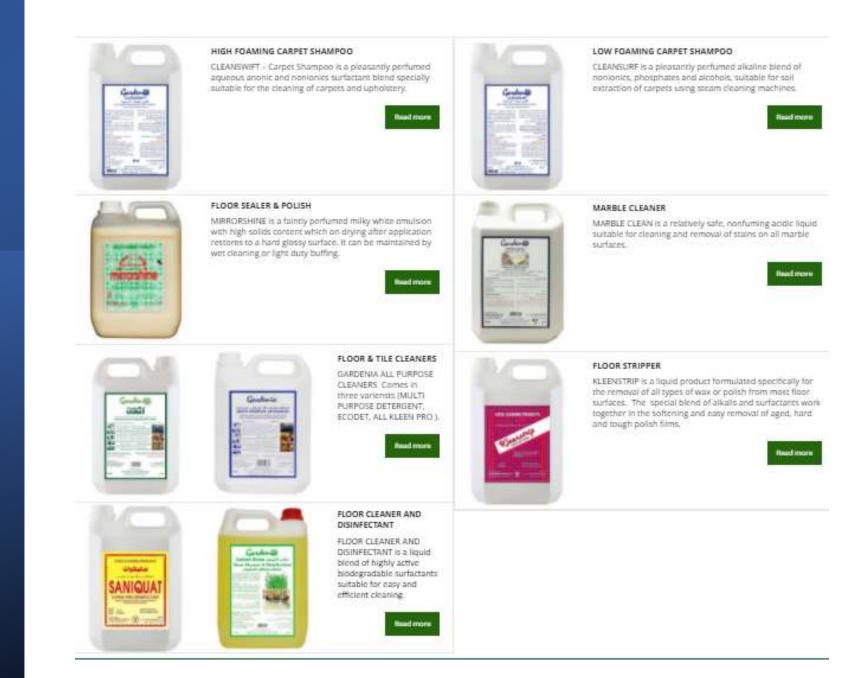

lue, faintly perfumed liquid. It is a very economical, mady to use glass cleaning liquid. The specially formulated blend of it consists of powerful surfactants, alcohols and a pleasant perfume. It does not contain ammonia. Its quick cleaning action helps easy removal of dirt, grease and grime leaving a streak free surface in the most economical manner.



#### TOILET CLEANER

Gardenia Tollet Cleaner is an addic liquid suitable for cleaning and removal of stains on tollet bowls and ceramic tiled floors in wash rooms. It is concentrated, cleaning is quick and tedious scrubbing can be avoided. It is highly effective in the cleaning of tollet bawls, drains, urinals and lavatories. It can be effectively used to clean floors in washrooms.



Catering Cleaning Products



Floor & Carpet Cleaner



# Antiseptic & Disinfectants



# Laundry Chemicals