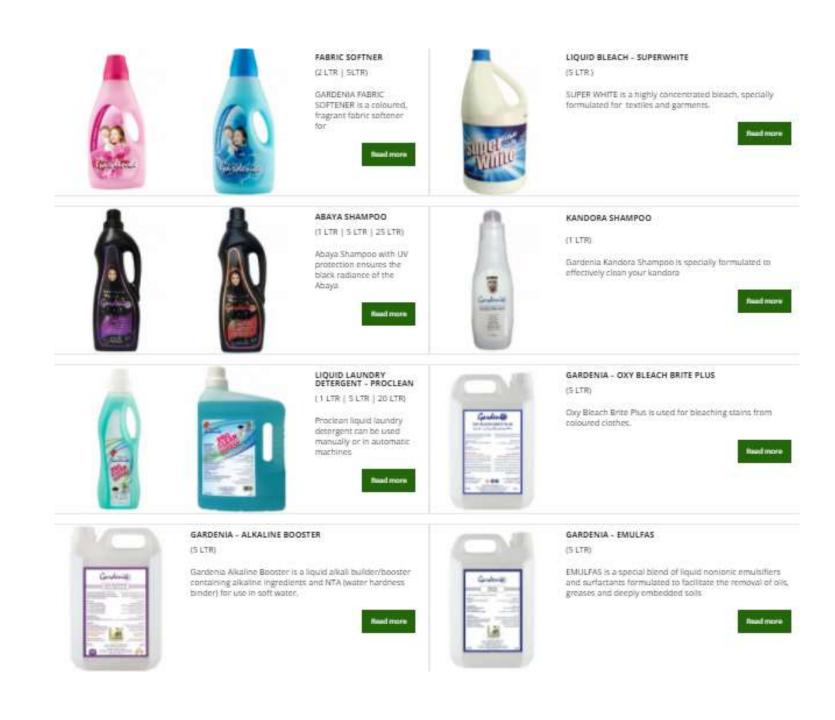

mady to use glass cleaning liquid. The specially formulated blend of it consists of powerful surfactants, alcohols and a pleasant perfume. It does not contain ammonia. Its quick cleaning action helps easy removal of dirt, grease and grime leaving a streak free surface in the most economical manner.



#### TOILET CLEANER

Gardenia Tollet Cleaner is an addic liquid suitable for cleaning and removal of stains on tollet bowls and ceramic tiled floors in wash rooms. It is concentrated, cleaning is quick and tedious scrubbing can be avoided. It is highly effective in the cleaning of tollet bawls, drains, urinals and lavatories. It can be effectively used to clean floors in washrooms.



Catering Cleaning Products



Floor & Carpet Cleaner



# Antiseptic & Disinfectants



# Laundry Chemicals