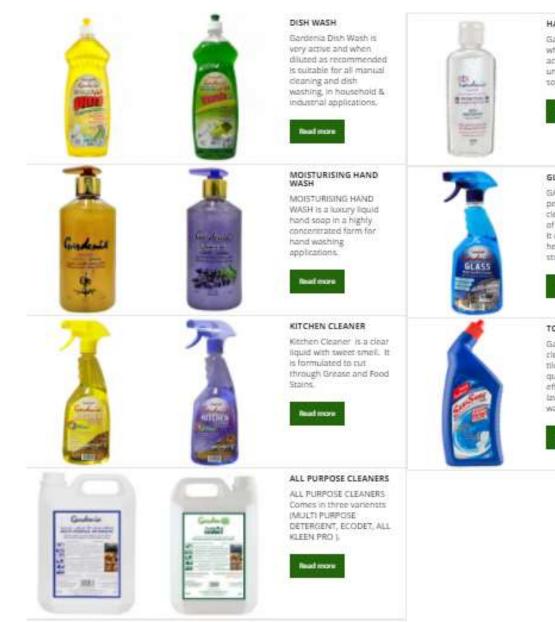

#### DEGREASER GARDENIA DRAIN OPENER Degreaser is a powerful heavy duty water based, alkaline Drain opener is a clear, liquid with a characteristic odour. BANGREAST Drain opener cuts through detergent containing solvents... Read more Read more 00-GARDENIA BLEACH TOILET CLEANER 1 LTR 5 LTR 5 LTR Industrial Gardenia Tollet Cleaner is an acidic liquid Bleach Brite Plus is used for bleaching stains from coloured clothes. Cleaning Read more Read more FAYFA ACID CLEAN 5 LTR ACID CLEAN is a clear, pale yellow, furning liquid with a WYW COMMON PRODUCT characteristic odour. It is a blend of inorganic acids and ALC April Acid-D Read more

#### HAND SANITIZER

Gardenia Hand Sanitzer gel is an instant hand sanitzer which kills 99.99% of germs.htils alcohol based and hence acts very fast, resulting in thorough hand sanitization. It's unique blend coupled with moitturizers leaves the hands soft and refinished.

#### GLASS CLEANER

GARDENIA GLASS CLEANER is a clear, light blue, faintly perfumed liquid. It is a very economical, mady to use glass cleaning liquid. The specially formulated blend of it consists of powerful surfactants, alcohols and a pleasant perfume. It does not contain ammonia. Its quick cleaning action helps easy removal of dirt, grease and grime leaving a streak free surface in the most economical manner.

#### TOILET CLEANER

Gardenia Tollet Cleaner is an addic liquid suitable for cleaning and removal of stains on tollet bowls and ceramic tiled floors in wash rooms. It is concentrated, cleaning is quick and tedious scrubbing can be avoided. It is highly effective in the cleaning of tollet bawls, drains, urinals and lavatories. It can be effectively used to clean floors in washrooms.